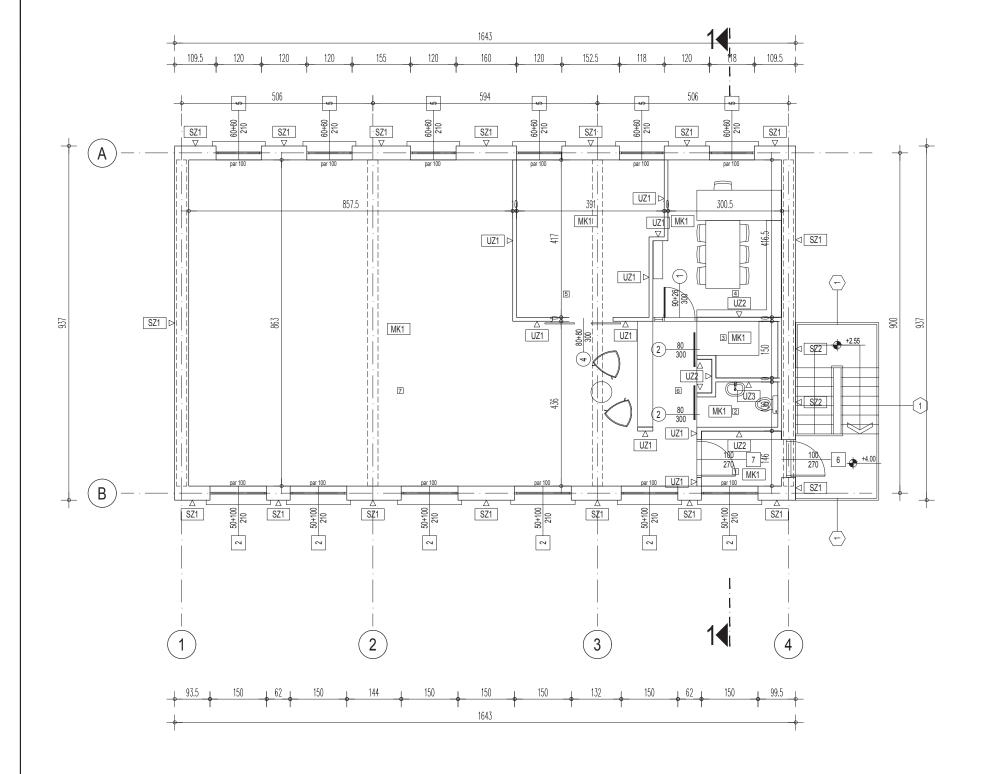

|     | Upper floor plan         |       |       |                        |                      |                  |
|-----|--------------------------|-------|-------|------------------------|----------------------|------------------|
| No. | ROOM/SPACE               | Α     | Р     |                        | FINISHING            | CEILING          |
|     |                          | (m²)  | (m)   | FLOOR                  | WALL                 | dispersive paint |
| 1   | Vestibule                | 3.10  | 7.17  | existing ceramic tiles | dispersive<br>paint  | dispersive paint |
| 2   | Toilet                   | 2.40  | 6.65  | existing ceramic tiles | гранитна<br>керамика | dispersive paint |
| 3   | Kitchenette              | 2.96  | 7.25  | existing ceramic tiles | гранитна<br>керамика | dispersive paint |
| 4   | Director's office        | 13.00 | 15.15 | existing ceramic tiles | dispersive<br>paint  | dispersive paint |
| 5   | Storage area             | 15.43 | 16.15 | existing ceramic tiles | dispersive paint     | dispersive paint |
| 6   | Corridor                 | 5.07  | 11.05 | existing ceramic tiles | dispersive<br>paint  | dispersive paint |
| 7   | Flexible exhibition area | 89.02 | 10.52 | existing ceramic tiles | dispersive<br>paint  | dispersive paint |

131.87 m<sup>2</sup> NET AREA **GROSS AREA** 153.95 m<sup>2</sup>