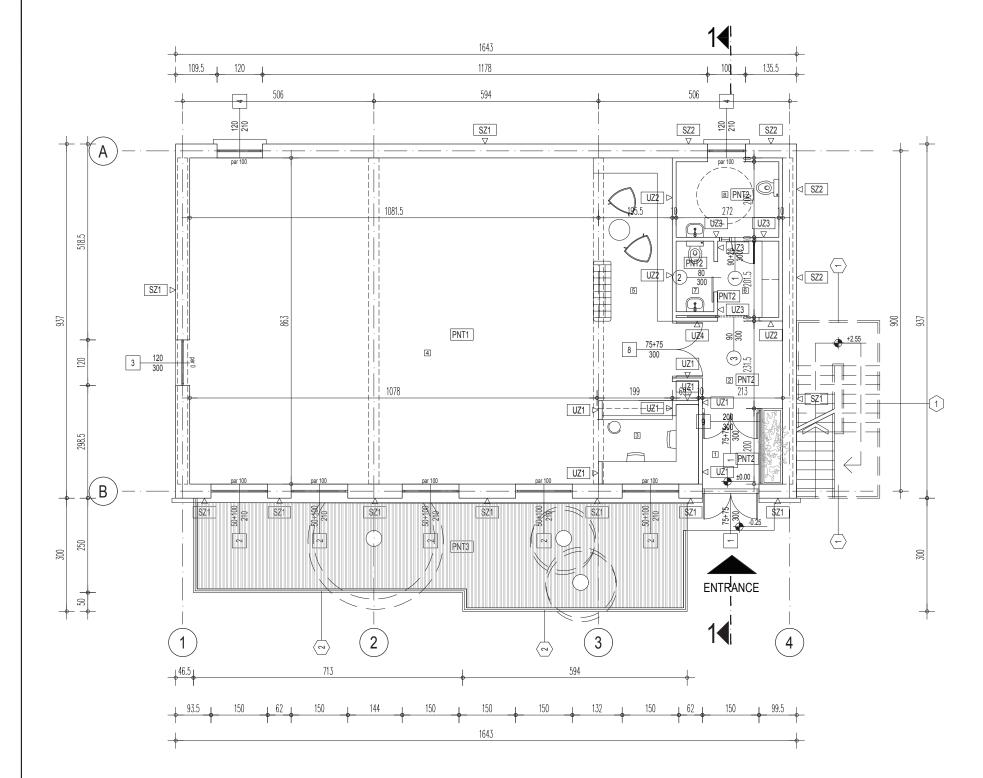

# Ground floor plan Scale 1:100

| 1 Vestibule 3.09 7.13 granite tiles dispersive paint paint paint dispersive paint dispersive paint dispersive paint parquet paint dispersive paint paint paint paint paint dispersive paint paint paint dispersive paint paint dispersive paint paint dispersive paint paint dispersive dispersive paint dispersive pain |     |                        |       |       |               |               |                  |  |  |
|--------------------------------------------------------------------------------------------------------------------------------------------------------------------------------------------------------------------------------------------------------------------------------------------------------------------------------------------------------------------------------------------------------------------------------------------------------------------------------------------------------------------------------------------------------------------------------------------------------------------------------------------------------------------------------------------------------------------------------------------------------------------------------------------------------------------------------------------------------------------------------------------------------------------------------------------------------------------------------------------------------------------------------------------------------------------------------------------------------------------------------------------------------------------------------------------------------------------------------------------------------------------------------------------------------------------------------------------------------------------------------------------------------------------------------------------------------------------------------------------------------------------------------------------------------------------------------------------------------------------------------------------------------------------------------------------------------------------------------------------------------------------------------------------------------------------------------------------------------------------------------------------------------------------------------------------------------------------------------------------------------------------------------------------------------------------------------------------------------------------------------|-----|------------------------|-------|-------|---------------|---------------|------------------|--|--|
| 1 Vestibule 3.09 7.13 granite tiles dispersive paint parquet paint dispersive paint dispers |     | Ground floor plan      |       |       |               |               |                  |  |  |
| 1 Vestibule 3.09 7.13 granite tiles dispersive paint p | No. | ROOM/SPACE             | Α     | Р     | FINISHING     |               |                  |  |  |
| 1 Vestibule 3.09 7.13 granite tiles paint paint paint dispersive dispersive paint paint parquet paint dispersive paint dispersive paint paint paint paint dispersive paint dispersive paint pa |     |                        | (m²)  | (m)   | FLOOR         | WALL          | CEILING          |  |  |
| 2 Lobby 7.22 14.45 grafile tiles paint paint paint 10.56 16.18 existing parquet paint pain | 1   | Vestibule              | 3.09  | 7.13  | granite tiles |               | dispersive paint |  |  |
| 4 Exhibition area 93.33 38.89 existing parquet paint dispersive dispersive paint pai | 2   | Lobby                  | 7.22  | 14.45 | granite tiles |               | dispersive paint |  |  |
| 4 Exhibition area 93.33 38.89 parquet paint p  5 Library 9.03 12.82 granite tiles dispersive paint p  p  pint p  p  p  p  p  p  p  p  p  p  p  p  p                                                                                                                                                                                                                                                                                                                                                                                                                                                                                                                                                                                                                                                                                                                                                                                                                                                                                                                                                                                                                                                                                                                                                                                                                                                                                                                                                                                                                                                                                                                                                                                                                                                                                                                                                                                                                                                                                                                                                                            | 3   | Basic information area | 10.56 | 16.18 |               |               | dispersive paint |  |  |
| 5 Library 9.03 12.82 grainte lies paint p                                                                                                                                                                                                                                                                                                                                                                                                                                                                                                                                                                                                                                                                                                                                                                                                                                                                                                                                                                                                                                                                                                                                                                                                                                                                                                                                                                                                                                                                                                                                                                                                                                                                                                                                                                                                                                                                                                                                                                                                                                                                                      | 4   | Exhibition area        | 93.33 | 38.89 |               |               | dispersive paint |  |  |
| Alle of                                                                                                                                                                                                                                                                                                                                                                                                                                                                                                                                                                                                                                                                                                                                                                                                                                                                                                                                                                                                                                                                                                                                                                                                                                                                                                                                                                                                                                                                                                                                                                                                                                                                                                                                                                                                                                                                                                                                                                                                                                                                                                                        | 5   | Library                | 9.03  | 12.82 | granite tiles |               | dispersive paint |  |  |
|                                                                                                                                                                                                                                                                                                                                                                                                                                                                                                                                                                                                                                                                                                                                                                                                                                                                                                                                                                                                                                                                                                                                                                                                                                                                                                                                                                                                                                                                                                                                                                                                                                                                                                                                                                                                                                                                                                                                                                                                                                                                                                                                | 6   | Toilet lobby           | 7.56  | 7.67  | granite tiles | granite tiles | dispersive paint |  |  |
|                                                                                                                                                                                                                                                                                                                                                                                                                                                                                                                                                                                                                                                                                                                                                                                                                                                                                                                                                                                                                                                                                                                                                                                                                                                                                                                                                                                                                                                                                                                                                                                                                                                                                                                                                                                                                                                                                                                                                                                                                                                                                                                                | 7   | Toilet                 | 1.91  | 5.84  | granite tiles | granite tiles | dispersive paint |  |  |
|                                                                                                                                                                                                                                                                                                                                                                                                                                                                                                                                                                                                                                                                                                                                                                                                                                                                                                                                                                                                                                                                                                                                                                                                                                                                                                                                                                                                                                                                                                                                                                                                                                                                                                                                                                                                                                                                                                                                                                                                                                                                                                                                | 8   | Toilet                 | 5.92  | 9.83  | granite tiles | granite tiles | dispersive paint |  |  |

137.68 m<sup>2</sup> **NET AREA GROSS AREA** 153.95 m<sup>2</sup>