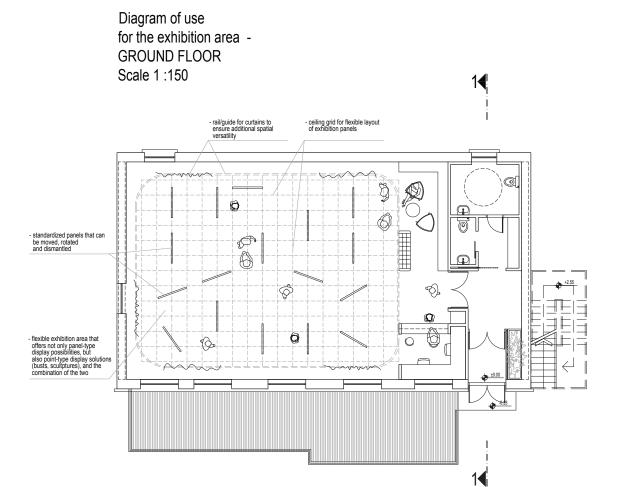

### DESCRIPTION OF FLOOR STRUCTURE

MK1

- existing ceramic tiles on the existing floor structure

View 1 - GROUND FLOOR

Diagram of use for the exhibition area -UPPER FLOOR Scale 1:150

View 1 - UPPER FLOOR