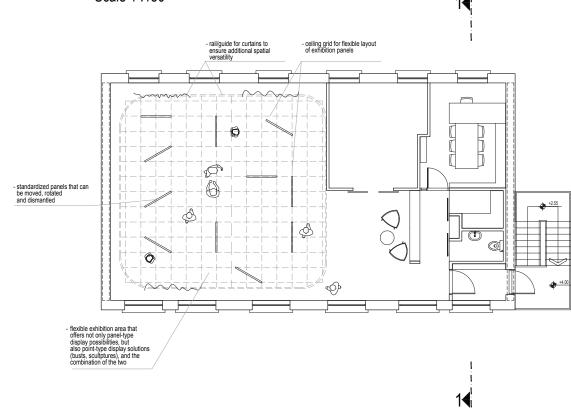

### DESCRIPTION OF FLOOR STRUCTURE

MK1

- existing ceramic tiles on the existing floor structure

View 1 - GROUND FLOOR

Diagram of use for the exhibition area -UPPER FLOOR Scale 1:150

View 1 - UPPER FLOOR