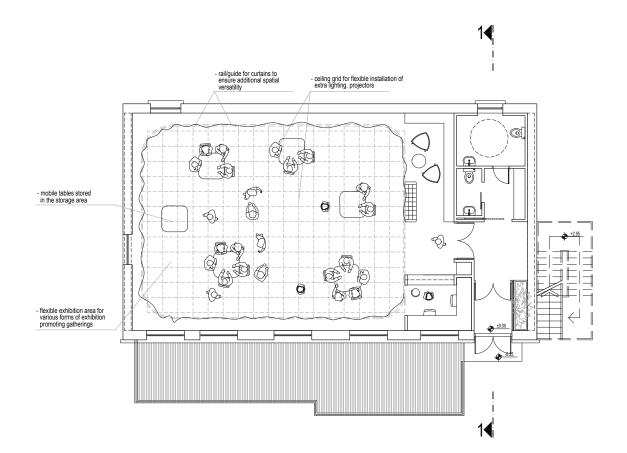

### DESCRIPTION OF FLOOR STRUCTURE

MK1

- existing ceramic tiles on the existing floor structure

View 1 - GROUND FLOOR

Diagram of use for the exhibition area -UPPER FLOOR Scale 1:150

View 1 - UPPER FLOOR