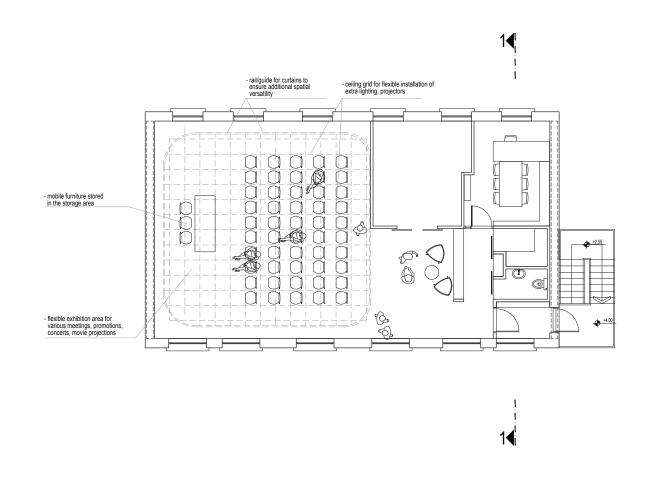

### DESCRIPTION OF FLOOR STRUCTURE

MK1

- existing ceramic tiles on the existing floor structure

View 1 - GROUND FLOOR

Diagram of use for the exhibition area -UPPER FLOOR Scale 1:150

View 1 - UPPER FLOOR